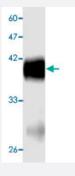

### Western Blot (Recombinant protein)

Western blot analysis in NM LPDA recombinant protein with *Neisseria meningitidis* LPDA monoclonal antibody, clone 5s4f0 (Cat # MAB8945) at 1 : 1000 dilution.

| Specification       |                                                                                           |
|---------------------|-------------------------------------------------------------------------------------------|
| Product Description | Mouse monoclonal antibody raised against partial recombinant Neisseria meningitidis LPDA. |
| Amount              | 100 uL                                                                                    |
| Immunogen           | Recombinant protein corresponding to amino acids 332-469 of Neisseria meningitidis LPDA.  |
| Host                | Mouse                                                                                     |
| Specificity         | This antibody recognizes recombinant protein NM LPDA.                                     |
| Form                | Liquid                                                                                    |
| Purification        | Affinity purification                                                                     |
| Concentration       | 1 ug/uL                                                                                   |
| Isotype             | lgG2b                                                                                     |
| Recommend Usage     | Western Blot (1:1000) The optimal working dilution should be determined by the end user.  |
| Storage Buffer      | In citrate-Tris-HCl, pH7.0 (0.02% Proclin 300)                                            |

# **Applications**

Western Blot (Recombinant protein)

Western blot analysis in NM LPDA recombinant protein with *Neisseria meningitidis* LPDA monoclonal antibody, clone 5s4f0 (Cat # MAB8945) at 1 : 1000 dilution.