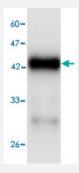

#### Western Blot (Recombinant protein)

Western blot analysis in NM LPDA recombinant protein with *Neisseria meningitidis* LPDA monoclonal antibody, clone 13 (Cat # MAB8944) at 1 : 1000 dilution.

| Specification       |                                                                                           |
|---------------------|-------------------------------------------------------------------------------------------|
| Product Description | Mouse monoclonal antibody raised against partial recombinant Neisseria meningitidis LPDA. |
| Amount              | 100 uL                                                                                    |
| Immunogen           | Recombinant protein corresponding to amino acids 332-469 of Neisseria meningitidis LPDA.  |
| Host                | Mouse                                                                                     |
| Specificity         | This antibody recognizes recombinant protein NM LPDA.                                     |
| Form                | Liquid                                                                                    |
| Purification        | Affinity purification                                                                     |
| Concentration       | 1 ug/uL                                                                                   |
| Isotype             | lgG2b                                                                                     |
| Recommend Usage     | Western Blot (1:1000) The optimal working dilution should be determined by the end user.  |
| Storage Buffer      | In citrate-Tris-HCI, pH7.0 (0.02% Proclin 300)                                            |

## **Applications**

Western Blot (Recombinant protein)

Western blot analysis in NM LPDA recombinant protein with *Neisseria meningitidis* LPDA monoclonal antibody, clone 13 (Cat # MAB8944) at 1 : 1000 dilution.