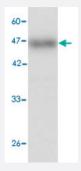

#### Western Blot (Recombinant protein)

Western blot analysis in *Legionella pneumophila* omp28 recombinant protein with *Legionella pneumophila* omp28 monoclonal antibody, clone 54d78 (Cat # MAB8933) at 1 : 1000 dilution.

## **Applications**

Western Blot (Recombinant protein)

Western blot analysis in *Legionella pneumophila* omp28 recombinant protein with *Legionella pneumophila* omp28 monoclonal antibody, clone 54d78 (Cat # MAB8933) at 1 : 1000 dilution.