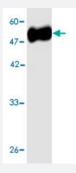

#### Western Blot (Recombinant protein)

Western blot analysis in *Legionella pneumophila* omp28 recombinant protein with *Legionella pneumophila* omp28 monoclonal antibody, clone 1f35 (Cat # MAB8931) at 1 : 1000 dilution.

## **Applications**

Western Blot (Recombinant protein)

Western blot analysis in *Legionella pneumophila* omp28 recombinant protein with *Legionella pneumophila* omp28 monoclonal antibody, clone 1f35 (Cat # MAB8931) at 1 : 1000 dilution.