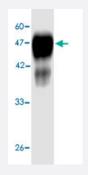

#### Western Blot (Recombinant protein)

Western blot analysis in *Legionella pneumophila* groEL recombinant protein with *Legionella pneumophila* groEL monoclonal antibody, clone 21 (Cat # MAB8929) at 1 : 1000 dilution.

### Applications

• Western Blot (Recombinant protein)

Western blot analysis in *Legionella pneumophila* groEL recombinant protein with *Legionella pneumophila* groEL monoclonal antibody, clone 21 (Cat # MAB8929) at 1 : 1000 dilution.