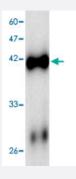

#### Western Blot (Recombinant protein)

Western blot analysis in ECs2841 recombinant protein with ECs2841 monoclonal antibody, clone 744f8 (Cat # MAB8921) at 1 : 1000 dilution.

| Specification       |                                                                                          |
|---------------------|------------------------------------------------------------------------------------------|
| Product Description | Mouse monoclonal antibody raised against partial recombinant ECs2841.                    |
| Amount              | 100 uL                                                                                   |
| Immunogen           | Recombinant protein corresponding to amino acids 23-338 of ECs2841.                      |
| Host                | Mouse                                                                                    |
| Reactivity          | Escherichia coli                                                                         |
| Specificity         | This antibody recognizes recombinant protein RfbE.                                       |
| Form                | Liquid                                                                                   |
| Purification        | Affinity purification                                                                    |
| Concentration       | 1 ug/uL                                                                                  |
| Isotype             | lgG1                                                                                     |
| Recommend Usage     | Western Blot (1:1000) The optimal working dilution should be determined by the end user. |

## **Applications**

Western Blot (Recombinant protein)

Western blot analysis in ECs2841 recombinant protein with ECs2841 monoclonal antibody, clone 744f8 (Cat # MAB8921) at 1: 1000 dilution.

Enzyme-linked Immunoabsorbent Assay