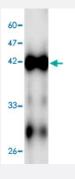

#### Western Blot (Recombinant protein)

Western blot analysis in ECs2841 recombinant protein with ECs2841 monoclonal antibody, clone 5f4s6 (Cat # MAB8920) at 1 : 1000 dilution.

| Specification       |                                                                                          |
|---------------------|------------------------------------------------------------------------------------------|
| Product Description | Mouse monoclonal antibody raised against partial recombinant ECs2841.                    |
| Amount              | 100 uL                                                                                   |
| lmmunogen           | Recombinant protein corresponding to amino acids 23-338 of ECs2841.                      |
| Host                | Mouse                                                                                    |
| Reactivity          | Escherichia coli                                                                         |
| Specificity         | This antibody recognizes recombinant protein RfbE.                                       |
| Form                | Liquid                                                                                   |
| Purification        | Affinity purification                                                                    |
| Concentration       | 1 ug/uL                                                                                  |
| Isotype             | lgG1                                                                                     |
| Recommend Usage     | Western Blot (1:1000) The optimal working dilution should be determined by the end user. |

## **Applications**

Western Blot (Recombinant protein)

Western blot analysis in ECs2841 recombinant protein with ECs2841 monoclonal antibody, clone 5f4s6 (Cat # MAB8920) at 1 : 1000 dilution.

Enzyme-linked Immunoabsorbent Assay