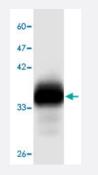

#### Western Blot (Recombinant protein)

Western blot analysis in E-D2 recombinant protein with *Dengue virus* E-D2 monoclonal antibody, clone 7u85h (Cat # MAB8904) at 1 : 1000 dilution.

| Specification       |                                                                                             |
|---------------------|---------------------------------------------------------------------------------------------|
| Product Description | Mouse monoclonal antibody raised against partial recombinant Dengue virus E-D2.             |
| Amount              | 100 uL                                                                                      |
| Immunogen           | Recombinant protein corresponding to amino acids 52-280 of <i>Dengue virus</i> E-D2.        |
| Host                | Mouse                                                                                       |
| Reactivity          | Viruses                                                                                     |
| Specificity         | This antibody recognizes recombinant protein Dengue virus E-D2.                             |
| Form                | Liquid                                                                                      |
| Purification        | Affinity purification                                                                       |
| Concentration       | 1 ug/uL                                                                                     |
| lsotype             | lgG2b                                                                                       |
| Recommend Usage     | Western Blot (1:1000)<br>The optimal working dilution should be determined by the end user. |