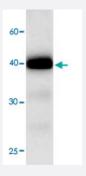

## Western Blot (Recombinant protein)

Western blot analysis in PTPMT1 recombinant protein with PTPMT1 monoclonal antibody, clone 9 (Cat # MAB8799) at 1 : 1000 dilution.

| Specification       |                                                                                          |
|---------------------|------------------------------------------------------------------------------------------|
| Product Description | Mouse monoclonal antibody raised against full length recombinant PTPMT1.                 |
| Immunogen           | Recombinant protein corresponding to full length human PTPMT1.                           |
| Host                | Mouse                                                                                    |
| Reactivity          | Human                                                                                    |
| Specificity         | This antibody recognizes recombinant protein PTPMT1.                                     |
| Form                | Liquid                                                                                   |
| Purification        | Affinity purification                                                                    |
| Concentration       | 1 ug/uL                                                                                  |
| Isotype             | lgG1                                                                                     |
| Recommend Usage     | Western Blot (1:1000) The optimal working dilution should be determined by the end user. |
| Storage Buffer      | In citrate-Tris-HCI, pH 7.0 (0.02% Proclin 300)                                          |