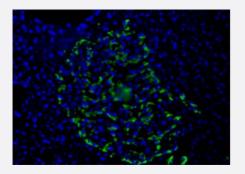

#### Immunofluorescence

Immunofluorescence on frozen section of human pancreas with pancreatic alpha cell marker monoclonal antibody, clone DHIC2-2C12 (Cat # MAB7226).

### Applications

- Immunohistochemistry (Frozen sections)
- Immunohistochemistry
- Immunofluorescence

Immunofluorescence on frozen section of human pancreas with pancreatic alpha cell marker monoclonal antibody, clone DHIC2-2C12 (Cat # MAB7226).