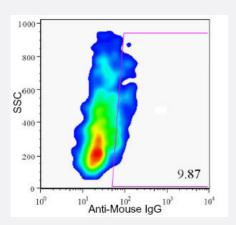

#### Flow Cytometry

Flow Cytometric analysis of enzyme dispersed human pancreas cells with pancreatic alpha cell marker monoclonal antibody, clone DHIC2-2C12 (Cat # MAB7226).

• Flow Cytometry

Flow Cytometric analysis of enzyme dispersed human pancreas cells with pancreatic alpha cell marker monoclonal antibody, clone DHIC2-2C12 (Cat # MAB7226).