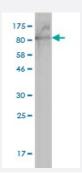

## **Applications**

Western Blot detection against Immunogen.

| Specification           |                                                                                    |
|-------------------------|------------------------------------------------------------------------------------|
| Product Description     | Mouse monoclonal antibody raised against a full length native Creatine Kinase MB.  |
| Immunogen               | Native purified human Creatine Kinase MB.                                          |
| Host                    | Mouse                                                                              |
| Reactivity              | Human                                                                              |
| Isotype                 | lgG2a Lambda                                                                       |
| Quality Control Testing | Antibody Reactive Against Native Protein Western Blot detection against Immunogen. |
| Storage Buffer          | In 1x PBS, pH 7.4                                                                  |
| Storage Instruction     | Store at -20°C or lower. Aliquot to avoid repeated freezing and thawing.           |

## Applications

• Western Blot (Recombinant protein)

Protocol Download

ELISA