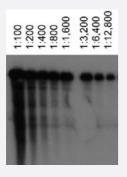

#### Western Blot (Transfected lysate)

Western blot analysis of ABCA1 using ABCA1 monoclonal antibody, clone 3A1.891.3 (Cat # MAB2420) at various dilutions in ABCA1 transfected HeLa lysates.

| Specification       |                                                                                                                |
|---------------------|----------------------------------------------------------------------------------------------------------------|
| Product Description | Rat monoclonal antibody raised against synthetic peptide of Abca1.                                             |
| Immunogen           | A synthetic peptide (conjugated with chicken egg albumin) corresponding to amino acids 200-250 of mouse Abca1. |
| Host                | Rat                                                                                                            |
| Reactivity          | Mouse                                                                                                          |
| Specificity         | This antibody is specific to ABCA1.                                                                            |
| Form                | Liquid                                                                                                         |
| Isotype             | lgG1, kappa                                                                                                    |
| Recommend Usage     | Western Blot (1:1000-1:3000)  The optimal working dilution should be determined by the end user.               |
| Storage Buffer      | In ascites (0.09% sodium azide)                                                                                |
| Storage Instruction | Store at -20°C or -80°C. Aliquot to avoid repeated freezing and thawing.                                       |

## **Applications**

Western Blot (Transfected lysate)

Western blot analysis of ABCA1 using ABCA1 monoclonal antibody, clone 3A1.891.3 (Cat # MAB2420) at various dilutions in ABCA1 transfected HeLa lysates.