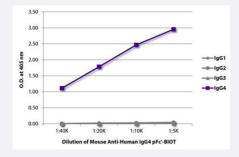

## Enzyme-linked Immunoabsorbent Assay

ELISA plate was coated with purified human IgG1, IgG2, IgG3, and IgG4. Immunoglobulins were detected with serially diluted Mouse Anti-Human IgG4 pFc' secondary antibody, clone HP6023 (Biotin).

## Applications

• Enzyme-linked Immunoabsorbent Assay

ELISA plate was coated with purified human lgG1, lgG2, lgG3, and lgG4. Immunoglobulins were detected with serially diluted Mouse Anti-Human lgG4 pFc' secondary antibody, clone HP6023 (Biotin).