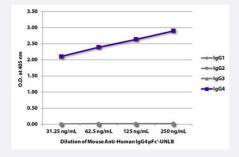

## Enzyme-linked Immunoabsorbent Assay

ELISA plate was coated with purified human IgG1, IgG2, IgG3, and IgG4. Immunoglobulins were detected with serially diluted Mouse Anti-Human IgG4 pFc' secondary antibody, clone HP6023.

## **Applications**

Enzyme-linked Immunoabsorbent Assay

ELISA plate was coated with purified human lgG1, lgG2, lgG3, and lgG4. Immunoglobulins were detected with serially diluted Mouse Anti-Human lgG4 pFc' secondary antibody, clone HP6023.