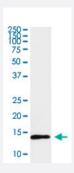

#### Western Blot (Cell lysate)

Western Blot (cell lysate) analysis of Ramos cell lysate.

| Rabbit monoclonal antibody raised against synthetic protein of human TCL1A.                                                        |
|------------------------------------------------------------------------------------------------------------------------------------|
| A synthetic peptide corresponding to human TCL1A.                                                                                  |
| Rabbit                                                                                                                             |
| Human                                                                                                                              |
| This antibody reacts with human TCL1A, in native form and recombinant. Superfamily members of T CL1A are not reactive to antibody. |
| Liquid                                                                                                                             |
| Affinity purification                                                                                                              |
| lgG                                                                                                                                |
| Immunofluorescence (1:50-200) Western Blot (1:500-2000) The optimal working dilution should be determined by the end user.         |
| In PBS, 150 mM NaCl, pH 7.4 (50% glycerol, 0.02% sodium azide).                                                                    |
|                                                                                                                                    |

## Applications

Western Blot (Cell lysate)

Western Blot (cell lysate) analysis of Ramos cell lysate.

Immunofluorescence

| Gene Info — TCL1A  |                                      |
|--------------------|--------------------------------------|
| Entrez GeneID      | <u>8115</u>                          |
| Protein Accession# | <u>P56279</u>                        |
| Gene Name          | TCL1A                                |
| Gene Alias         | TCL1                                 |
| Gene Description   | T-cell leukemia/lymphoma 1A          |
| Omim ID            | 186960                               |
| Gene Ontology      | <u>Hyperlink</u>                     |
| Other Designations | T-cell lymphoma-1 T-cell lymphoma-1A |