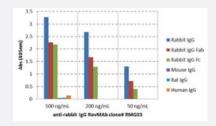

### Enzyme-linked Immunoabsorbent Assay

ELISA analysis of IgGs from different species shows clone RMG03 reacts only to rabbit IgG, no cross reactivity with human IgG, rat IgG, or mouse IgG.

| Specification       |                                                                                                                                                                                                                                 |
|---------------------|---------------------------------------------------------------------------------------------------------------------------------------------------------------------------------------------------------------------------------|
| Product Description | Goat recombinant monoclonal antibody raised against rabbit lgG.                                                                                                                                                                 |
| Antibody Species    | Goat                                                                                                                                                                                                                            |
| Immunogen           | Original antibody is raised against rabbit IgG.                                                                                                                                                                                 |
| Reactivity          | Rat                                                                                                                                                                                                                             |
| Specificity         | This antibody reacts to Rabbit lgG. No cross reactivity with human lgG, rat lgG, or mouse lgG.                                                                                                                                  |
| Form                | Liquid                                                                                                                                                                                                                          |
| Purification        | Protein G purification                                                                                                                                                                                                          |
| lsotype             | lgG                                                                                                                                                                                                                             |
| Recommend Usage     | ELISA (0.01 ug/mL-0.5 ug/mL)<br>Immunocytochemistry (0.5 ug/mL-2 ug/mL)<br>Immunohistochemistry (0.5 ug/mL-2 ug/mL)<br>Western Blot (0.1 ug/mL-0.5 ug/mL)<br>The optimal working dilution should be determined by the end user. |

## Applications

- Western Blot
- Immunohistochemistry
- Immunocytochemistry
- Enzyme-linked Immunoabsorbent Assay

ELISA analysis of IgGs from different species shows clone RMG03 reacts only to rabbit IgG, no cross reactivity with human IgG, rat IgG, or mouse IgG.