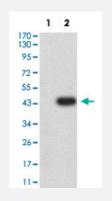

#### Western Blot (Transfected lysate)

Western Blot analysis of Lane 1: HEK293 and Lane 2: IGSF2-hlgGFc transfected HEK293 cell lysates with IGSF2 monoclonal antibody, clone 8D4D3 (Cat # MAB21442).

## Applications

• Western Blot (Transfected lysate)

Western Blot analysis of Lane 1: HEK293 and Lane 2: IGSF2-hlgGFc transfected HEK293 cell lysates with IGSF2 monoclonal antibody, clone 8D4D3 (Cat # MAB21442).