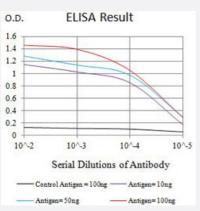

#### Enzyme-linked Immunoabsorbent Assay

ELISA analysis with IGSF2 monoclonal antibody, clone 8D4D3 (Cat # MAB21442).

| Product Description  | Mouse monoclonal antibody raised against partial recombinant human IGSF2. |
|----------------------|---------------------------------------------------------------------------|
| Immunogen            | Recombinant protein corresponding to amino acids 22-168 of human IGSF2.   |
| Host                 | Mouse                                                                     |
| Theoretical MW (kDa) | 115                                                                       |
| Reactivity           | Human                                                                     |
| Form                 | Liquid                                                                    |

• Enzyme-linked Immunoabsorbent Assay

ELISA analysis with IGSF2 monoclonal antibody, clone 8D4D3 (Cat # MAB21442).