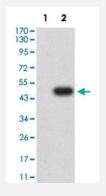

### Western Blot (Transfected lysate)

Western Blot analysis of Lane 1: HEK293 and Lane 2: PSG1-hlgGFc transfected HEK293 cell lysates with PSG1 monoclonal antibody, clone 5C6G7 (Cat # MAB21345).

## **Applications**

Western Blot (Transfected lysate)

Western Blot analysis of Lane 1: HEK293 and Lane 2: PSG1-hlgGFc transfected HEK293 cell lysates with PSG1 monoclonal antibody, clone 5C6G7 (Cat # MAB21345).