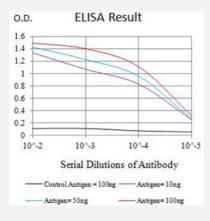

#### **Enzyme-linked Immunoabsorbent Assay**

ELISA analysis with PSG1 monoclonal antibody, clone 5C6G7 (Cat # MAB21345).

Enzyme-linked Immunoabsorbent Assay

ELISA analysis with PSG1 monoclonal antibody, clone 5C6G7 (Cat # MAB21345).

Flow Cytometry

Flow cytometric analysis of K562 cells with PSG1 monoclonal antibody, clone 5C6G7 (Cat # MAB21345) (Green). Red: Negative Control.