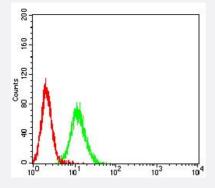

### Flow Cytometry

Flow cytometric analysis of K562 cells with PSG1 monoclonal antibody, clone 5C6G7 (Cat # MAB21345) (Green). Red: Negative Control.

Enzyme-linked Immunoabsorbent Assay

ELISA analysis with PSG1 monoclonal antibody, clone 5C6G7 (Cat # MAB21345).

Flow Cytometry

Flow cytometric analysis of K562 cells with PSG1 monoclonal antibody, clone 5C6G7 (Cat # MAB21345) (Green). Red: Negative Control.