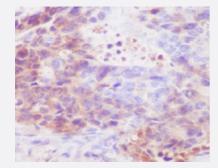

# Immunohistochemistry (Formalin/PFA-fixed paraffinembedded sections)

Immunohistochemical staining (Formalin-fixed paraffin-embedded sections) of human stomach carcinoma with Human IgG4 monoclonal antibody, clone DCF-9 (Cat # MAB20364).

Immunohistochemical staining (Formalin-fixed paraffin-embedded sections) of human stomach carcinoma with Human IgG4 monoclonal antibody, clone DCF-9 (Cat # MAB20364).