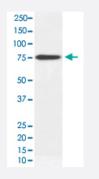

#### Western Blot (Tissue lysate)

Western Blot analysis of human plasma lysate with Human IgM monoclonal antibody, clone AOCG-9 (Cat # MAB20355).

| Specification       |                                                                                                                                                                                        |
|---------------------|----------------------------------------------------------------------------------------------------------------------------------------------------------------------------------------|
| Product Description | Rabbit monoclonal antibody raised against synthetic peptide of Human IgM.                                                                                                              |
| Immunogen           | A synthetic peptide corresponding to Human IgM.                                                                                                                                        |
| Host                | Rabbit                                                                                                                                                                                 |
| Reactivity          | Human                                                                                                                                                                                  |
| Form                | Liquid                                                                                                                                                                                 |
| Purification        | Affinity purification                                                                                                                                                                  |
| lsotype             | lgG                                                                                                                                                                                    |
| Recommend Usage     | Immunohistochemistry (1:50-1:200)<br>Immunoprecipitation (1:50)<br>Western Blot (1:500-1:2000)<br>The optimal working dilution should be determined by the end user.                   |
| Storage Buffer      | In PBS, 150 mM NaCl, pH 7.4 (50% glycerol, 0.02% sodium azide).                                                                                                                        |
| Storage Instruction | Store at -20°C for one year. After reconstitution, at 4°C for one month. It can also be aliquotted and st ored frozen at -20°C for a longer time. Avoid repeated freezing and thawing. |

## Applications

• Western Blot (Tissue lysate)

Western Blot analysis of human plasma lysate with Human IgM monoclonal antibody, clone AOCG-9 (Cat # MAB20355).

- Immunohistochemistry
- Immunoprecipitation