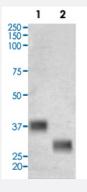

#### Western Blot

Western Blot analysis of Lane 1: purified Pseudomonas aeruginosa Metallothionein (PmtA) GST tagged protein and Lane 2: GST with GST monoclonal antibody, clone 3E2 (FITC) (Cat # MAB19801).

## **Applications**

Western Blot

Western Blot analysis of Lane 1: purified Pseudomonas aeruginosa Metallothionein (PmtA) GST tagged protein and Lane 2: GST with GST monoclonal antibody, clone 3E2 (FITC) (Cat # MAB19801).