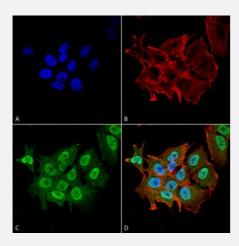

#### **Immunocytochemistry**

Immunocytochemical staining of SK-N-BE with Atxn1 monoclonal antibody, clone S76-8 (RPE) (Cat # MAB18599). (A) DAPI (blue) nuclear stain (B) Phalloidin Texas Red F-Actin stain (C) Atxn1 Antibody and (D) Composite.

Immunocytochemical staining of SK-N-BE with Atxn1 monoclonal antibody, clone S76-8 (RPE) (Cat # MAB18599). (A) DAPI (blue) nuclear stain (B) Phalloidin Texas Red F-Actin stain (C) Atxn1 Antibody and (D) Composite.