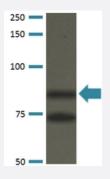

#### Western Blot (Transfected lysate)

Western Blot analysis of COS-1 cells transfected with Atxn1 protein using Atxn1 monoclonal antibody, clone S76-8 (RPE) (Cat # MAB18599).

# Applications

Western Blot (Transfected lysate)

Western Blot analysis of COS-1 cells transfected with Atxn1 protein using Atxn1 monoclonal antibody, clone S76-8 (RPE) (Cat # MAB18599).

- Immunohistochemistry (Formalin/PFA-fixed paraffin-embedded sections)
- Immunocytochemistry