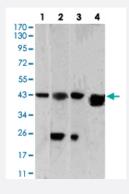

#### Western Blot

Western Blot analysis of (1) HepG2, (2) A549, (3) HT-29, and (4) PC-12 cell lysate.

## **Applications**

Western Blot

Western Blot analysis of (1) HepG2, (2) A549, (3) HT-29, and (4) PC-12 cell lysate.

Western Blot

Western Blot analysis of human TH recombinant protein.

Enzyme-linked Immunoabsorbent Assay