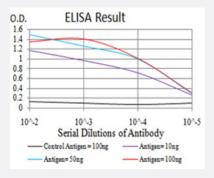

### Enzyme-linked Immunoabsorbent Assay

ELISA analysis of SH3GL1 monoclonal antibody.

ELISA analysis of SH3GL1 monoclonal antibody.