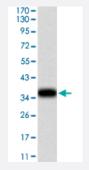

#### Western Blot

Western Blot analysis of human TH recombinant protein.

## **Applications**

Western Blot

Western Blot analysis of (1) HepG2, (2) A549, (3) HT-29, and (4) PC-12 cell lysate.

Western Blot

Western Blot analysis of human TH recombinant protein.

Enzyme-linked Immunoabsorbent Assay