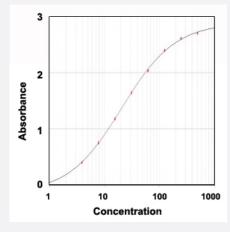

#### Enzyme-linked Immunoabsorbent Assay

ELISA analysis of Dengue Envelope Protein monoclonal antibody, clone D1-11 (Cat# MAB12427).

| Specification       |                                                                                                                        |
|---------------------|------------------------------------------------------------------------------------------------------------------------|
| Product Description | Mouse monoclonal antibody raised against virus Dengue Envelope Protein.                                                |
| Immunogen           | A mixture of dengue virus 1, 2, 3 and 4.                                                                               |
| Host                | Mouse                                                                                                                  |
| Reactivity          | Viruses                                                                                                                |
| Form                | Liquid                                                                                                                 |
| Purification        | Antigen Affinity Purification                                                                                          |
| Isotype             | lgG2a                                                                                                                  |
| Recommend Usage     | ELISA Immunoprecipitation (2-10 ug/mg) Western Blot The optimal working dilution should be determined by the end user. |
| Storage Buffer      | In PBS, pH 7.2 (0.09% sodium azide)                                                                                    |

# Applications

- Western Blot
- Immunoprecipitation
- Enzyme-linked Immunoabsorbent Assay

ELISA analysis of Dengue Envelope Protein monoclonal antibody, clone D1-11 (Cat# MAB12427).