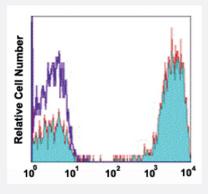

#### Flow Cytometry

Flow cytometric analysis of human peripheral blood lymphocytes reacted with CD3 monoclonal antibody, clone 4AT3 (Biotin) (Cat # MAB12371).

| Specification       |                                                                                                      |
|---------------------|------------------------------------------------------------------------------------------------------|
| Product Description | Mouse monoclonal antibody raised against human CD3.                                                  |
| Immunogen           | CD3                                                                                                  |
| Host                | Mouse                                                                                                |
| Reactivity          | Human                                                                                                |
| Form                | Liquid                                                                                               |
| Conjugation         | Biotin                                                                                               |
| Purification        | Protein A/G affinity chromatography                                                                  |
| Isotype             | lgG2a                                                                                                |
| Recommend Usage     | Flow cytometry Immunofluorescence The optimal working dilution should be determined by the end user. |
| Storage Buffer      | In PBS, pH 7.4 (0.09% sodium azide, 0.2% BSA)                                                        |

## **Applications**

- Immunofluorescence
- Flow Cytometry

Flow cytometric analysis of human peripheral blood lymphocytes reacted with CD3 monoclonal antibody, clone 4AT3 (Biotin) (Cat # MAB12371).