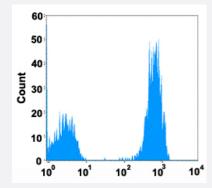

#### Flow Cytometry

Flow cytometric analysis of human peripheral blood lymphocytes reacted with CD3 monoclonal antibody, clone 4AT3 (APC) (Cat # MAB12370).

| Specification       |                                                                                                      |
|---------------------|------------------------------------------------------------------------------------------------------|
| Product Description | Mouse monoclonal antibody raised against human CD3.                                                  |
| Immunogen           | CD3                                                                                                  |
| Host                | Mouse                                                                                                |
| Reactivity          | Human                                                                                                |
| Form                | Liquid                                                                                               |
| Conjugation         | APC                                                                                                  |
| Purification        | Protein A/G affinity chromatography                                                                  |
| Isotype             | lgG2a                                                                                                |
| Recommend Usage     | Flow cytometry Immunofluorescence The optimal working dilution should be determined by the end user. |
| Storage Buffer      | In PBS, pH 7.4 (0.09% sodium azide, 0.2% BSA)                                                        |

## **Applications**

- Immunofluorescence
- Flow Cytometry

Flow cytometric analysis of human peripheral blood lymphocytes reacted with CD3 monoclonal antibody, clone 4AT3 (APC) (Cat # MAB12370).