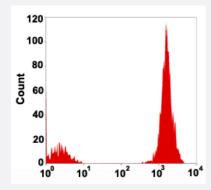

#### Flow Cytometry

Flow cytometric analysis of human peripheral blood lymphocytes reacted with CD3 monoclonal antibody, clone 4AT3 (PE-Cy5) (Cat # MAB12369).

| Specification       |                                                                                                      |
|---------------------|------------------------------------------------------------------------------------------------------|
| Product Description | Mouse monoclonal antibody raised against human CD3.                                                  |
| Immunogen           | CD3                                                                                                  |
| Host                | Mouse                                                                                                |
| Reactivity          | Human                                                                                                |
| Form                | Liquid                                                                                               |
| Conjugation         | PE-Cy5                                                                                               |
| Purification        | Protein A/G affinity chromatography                                                                  |
| Isotype             | lgG2a                                                                                                |
| Recommend Usage     | Flow cytometry Immunofluorescence The optimal working dilution should be determined by the end user. |
| Storage Buffer      | In PBS, pH 7.4 (0.09% sodium azide, 0.2% BSA)                                                        |

## **Applications**

- Immunofluorescence
- Flow Cytometry

Flow cytometric analysis of human peripheral blood lymphocytes reacted with CD3 monoclonal antibody, clone 4AT3 (PE-Cy5) (Cat # MAB12369).