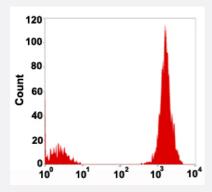

#### Flow Cytometry

Flow cytometric analysis of human peripheral blood lymphocytes reacted with CD3 monoclonal antibody, clone 4AT3 (PE) (Cat # MAB12368).

| Specification       |                                                                                                      |
|---------------------|------------------------------------------------------------------------------------------------------|
| Product Description | Mouse monoclonal antibody raised against human CD3.                                                  |
| Immunogen           | CD3                                                                                                  |
| Host                | Mouse                                                                                                |
| Reactivity          | Human                                                                                                |
| Form                | Liquid                                                                                               |
| Conjugation         | PE                                                                                                   |
| Purification        | Protein A/G affinity chromatography                                                                  |
| Isotype             | lgG2a                                                                                                |
| Recommend Usage     | Flow cytometry Immunofluorescence The optimal working dilution should be determined by the end user. |
| Storage Buffer      | In PBS, pH 7.4 (0.09% sodium azide, 0.2% BSA)                                                        |

## **Applications**

- Immunofluorescence
- Flow Cytometry

Flow cytometric analysis of human peripheral blood lymphocytes reacted with CD3 monoclonal antibody, clone 4AT3 (PE) (Cat # MAB12368).