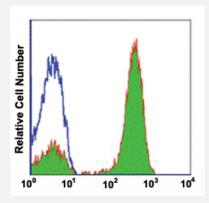

#### Flow Cytometry

Flow cytometric analysis of human peripheral blood lymphocytes reacted with CD3 monoclonal antibody, clone 4AT3 (FITC) (Cat # MAB12367).

| Specification       |                                                                                                      |
|---------------------|------------------------------------------------------------------------------------------------------|
| Product Description | Mouse monoclonal antibody raised against human CD3.                                                  |
| Immunogen           | CD3                                                                                                  |
| Host                | Mouse                                                                                                |
| Reactivity          | Human                                                                                                |
| Form                | Liquid                                                                                               |
| Conjugation         | FITC                                                                                                 |
| Purification        | Protein A/G affinity chromatography                                                                  |
| Isotype             | lgG2a                                                                                                |
| Recommend Usage     | Flow cytometry Immunofluorescence The optimal working dilution should be determined by the end user. |
| Storage Buffer      | In PBS, pH 7.4 (0.09% sodium azide, 0.2% BSA)                                                        |

## **Applications**

- Immunofluorescence
- Flow Cytometry

Flow cytometric analysis of human peripheral blood lymphocytes reacted with CD3 monoclonal antibody, clone 4AT3 (FITC) (Cat # MAB12367).