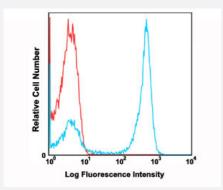

#### Flow Cytometry

Flow cytometric analysis of C57BI/6 mouse splenocytes using Ptprc monoclonal antibody, clone RA3-6B2 (APC) (Cat # MAB12228) compared to a relevant isotype control in red.

| Specification       |                                                                                      |
|---------------------|--------------------------------------------------------------------------------------|
| Product Description | Rat monoclonal antibody raised against Ptprc.                                        |
| Immunogen           | Abelson murine leukemia virus-induced pre-B tumor cells.                             |
| Host                | Rat                                                                                  |
| Reactivity          | Human, Mouse                                                                         |
| Form                | Liquid                                                                               |
| Conjugation         | APC                                                                                  |
| Purification        | Affinity Chromatography                                                              |
| lsotype             | lgG2a, kappa                                                                         |
| Recommend Usage     | Flow Cytometry<br>The optimal working dilution should be determined by the end user. |
| Storage Buffer      | In PBS, pH7.2 (0.09% Sodium azide, may contain carrier protein/stabilizer).          |
| Storage Instruction | Store in the dark at 4°C. Avoid prolonged exposure to light. Do not freeze.          |

#### Flow Cytometry

Flow cytometric analysis of C57BI/6 mouse splenocytes using Ptprc monoclonal antibody, clone RA3-6B2 (APC) (Cat # MAB12228) compared to a relevant isotype control in red.