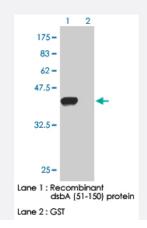

## Applications

| Specification           |                                                                                                                                    |
|-------------------------|------------------------------------------------------------------------------------------------------------------------------------|
| Product Description     | Mouse monoclonal antibody raised against a partial recombinant DsbA.                                                               |
| Immunogen               | DsbA (NP_458051, 51 a.a. ~ 150 a.a) partial recombinant protein with GST tag. MW of the GST tag alone is 26 KDa.                   |
| Host                    | Mouse                                                                                                                              |
| Reactivity              | Human                                                                                                                              |
| Isotype                 | lgG2a                                                                                                                              |
| Quality Control Testing | Antibody Reactive Against Recombinant Protein with GST tag on ELISA and Western Blot. GST tag alone is used as a negative control. |
| Storage Instruction     | Store at -20°C or lower. Aliquot to avoid repeated freezing and thawing.                                                           |

## Applications

• Western Blot (Recombinant protein)

**Product Information** 

• ELISA