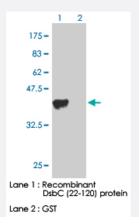

## **Applications**

**Specification** 

 Product Description
 Mouse monoclonal antibody raised against a partial recombinant DsbC.

 Immunogen
 DsbC (NP\_457441, 22 a.a. ~ 120 a.a) partial recombinant protein with GST tag. MW of the GST tag alone is 26 KDa.

 Host
 Mouse

 Reactivity
 Human

 Isotype
 IgG1

 Quality Control Testing
 Antibody Reactive Against Recombinant Protein with GST tag on ELISA and Western Blot. GST tag alone is used as a negative control.