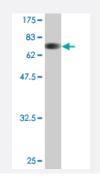

## Applications

| Specification           |                                                                                                                                                      |
|-------------------------|------------------------------------------------------------------------------------------------------------------------------------------------------|
| Product Description     | Mouse monoclonal antibody raised against hepatitis C virus 1b (HCV), envelope glycoprotein E2.                                                       |
| Immunogen               | Recombinant Fc fusion protein corresponding to amino acids 412-661 of Hepatitis C virus 1b (HCV) , E2 protein lacking hypervariable region 1 (HVR1). |
| Host                    | Mouse                                                                                                                                                |
| Reactivity              | Human                                                                                                                                                |
| Form                    | Liquid                                                                                                                                               |
| Isotype                 | lgG2a, kappa                                                                                                                                         |
| Quality Control Testing | Antibody Reactive Against Recombinant Protein                                                                                                        |
| Recommend Usage         | The optimal working dilution should be determined by the end user.                                                                                   |
| Storage Buffer          | In PBS, pH 7.4                                                                                                                                       |
| Storage Instruction     | Store at -20°C or lower. Aliquot to avoid repeated freezing and thawing.                                                                             |