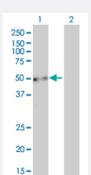

#### Western Blot

Lane 1: EVL transfected lysate (45 KDa).

Lane 2: Non-transfected lysate.

## **Product Information**

| Quality Control Testing | Transient overexpression cell lysate was tested with Anti-EVL antibody (H00051466-M01) by Wester n Blots.  SDS-PAGE Gel  EVL transfected lysate  Western Blot  Lane 1: EVL transfected lysate (45 KDa).  Lane 2: Non-transfected lysate.           |
|-------------------------|----------------------------------------------------------------------------------------------------------------------------------------------------------------------------------------------------------------------------------------------------|
| Recommend Usage         | Use it directly for immuno-precipitation, or heat lysate with SDS gel loading buffer to 95°C for 5 minut es followed by rapid cooling for western blot application. If dissociating conditions are required, add r educing agent prior to heating. |
| Storage Buffer          | In modified RIPA Lysis Buffer.                                                                                                                                                                                                                     |
| Storage Instruction     | Store at -80°C. Aliquot to avoid repeated freezing and thawing.                                                                                                                                                                                    |