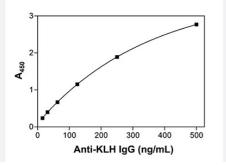

## Applications

The standard curve is for the purpose of illustration only and should not be used to calculate unknowns. A standard curve should be generated each time the assay is performed.

| Specification       |                                                                                                             |
|---------------------|-------------------------------------------------------------------------------------------------------------|
| Product Description | KLH lgG (Rat) ELISA Kit is for the quantitative measurement of rat anti-KLH lgG in serum or plasma samples. |
| Suitable Sample     | Serum and plasma                                                                                            |
| Sample Volume       | 100 uL                                                                                                      |
| Label               | HRP-conjugate                                                                                               |
| Detection Method    | Colorimetric                                                                                                |
| Assay Type          | Quantitative                                                                                                |
| Calibration Range   | 15.63 - 500 ng/mL                                                                                           |
| Reactivity          | Rat                                                                                                         |
| Regulation Status   | For research use only (RUO)                                                                                 |
| Storage Instruction | Store the kit at -20°C.                                                                                     |