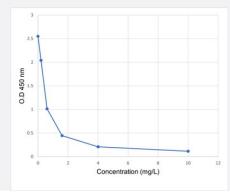

## **Applications**

The standard curve is for the purpose of illustration only and should not be used to calculate unknowns. A standard curve should be generated each time the assay is performed.

| Specification           |                                                                                                                                                                                                 |
|-------------------------|-------------------------------------------------------------------------------------------------------------------------------------------------------------------------------------------------|
| Product Description     | B2M ELISA Kit is an enzyme immunoassay for the quantitative determination of $\beta$ 2-microglobulin in h uman serum.                                                                           |
| Suitable Sample         | Serum                                                                                                                                                                                           |
| Sample Volume           | 20 μL                                                                                                                                                                                           |
| Label                   | HRP-conjugate                                                                                                                                                                                   |
| Detection Method        | Colorimetric                                                                                                                                                                                    |
| Assay Type              | Quantitative                                                                                                                                                                                    |
| Calibration Range       | 0.2 to 10 mg/L                                                                                                                                                                                  |
| Limit of Detection      | 0.1 mg/L                                                                                                                                                                                        |
| Reactivity              | Human                                                                                                                                                                                           |
| Regulation Status       | For research use only (RUO)                                                                                                                                                                     |
| Quality Control Testing | Standard Curve The standard curve is for the purpose of illustration only and should not be used to calculate unknown s. A standard curve should be generated each time the assay is performed. |