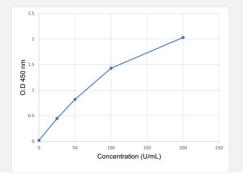

## Applications

The standard curve is for the purpose of illustration only and should not be used to calculate unknowns. A standard curve should be generated each time the assay is performed.

## Specification

| Product Description     | MUC1 ELISA Kit is an enzyme immunoassay for the quantitative determination of CA 15-3 in human serum and plasma.                                                                                      |
|-------------------------|-------------------------------------------------------------------------------------------------------------------------------------------------------------------------------------------------------|
| Suitable Sample         | Serum, Plasma (Citrate, Heparin, EDTA)                                                                                                                                                                |
| Sample Volume           | 10 µL                                                                                                                                                                                                 |
| Label                   | HRP-conjugate                                                                                                                                                                                         |
| Detection Method        | Colorimetric                                                                                                                                                                                          |
| Assay Type              | Quantitative                                                                                                                                                                                          |
| Calibration Range       | 25 to 200 U/mL                                                                                                                                                                                        |
| Limit of Detection      | 0.50 U/mL                                                                                                                                                                                             |
| Reactivity              | Human                                                                                                                                                                                                 |
| Regulation Status       | For research use only (RUO)                                                                                                                                                                           |
| Quality Control Testing | Standard Curve<br>The standard curve is for the purpose of illustration only and should not be used to calculate unknown<br>s. A standard curve should be generated each time the assay is performed. |