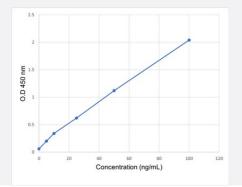

## Applications

The standard curve is for the purpose of illustration only and should not be used to calculate unknowns. A standard curve should be generated each time the assay is performed.

| Specification           |                                                                                                                                                                                                       |
|-------------------------|-------------------------------------------------------------------------------------------------------------------------------------------------------------------------------------------------------|
| Product Description     | CEA ELISA Kit is an enzyme immunoassay for the quantitative determination of carcinoembryonic a ntigen in human serum and plasma.                                                                     |
| Suitable Sample         | Serum, Plasma (Lithium)                                                                                                                                                                               |
| Sample Volume           | 50 µL                                                                                                                                                                                                 |
| Label                   | HRP-conjugate                                                                                                                                                                                         |
| Detection Method        | Colorimetric                                                                                                                                                                                          |
| Assay Type              | Quantitative                                                                                                                                                                                          |
| Calibration Range       | 5 to 100 ng/mL                                                                                                                                                                                        |
| Limit of Detection      | 0.596 ng/mL                                                                                                                                                                                           |
| Reactivity              | Human                                                                                                                                                                                                 |
| Regulation Status       | For research use only (RUO)                                                                                                                                                                           |
| Quality Control Testing | Standard Curve<br>The standard curve is for the purpose of illustration only and should not be used to calculate unknown<br>s. A standard curve should be generated each time the assay is performed. |