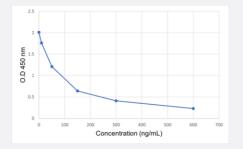

## Applications

The standard curve is for the purpose of illustration only and should not be used to calculate unknowns. A standard curve should be generated each time the assay is performed.

| Specification           |                                                                                                                                                                                                       |
|-------------------------|-------------------------------------------------------------------------------------------------------------------------------------------------------------------------------------------------------|
| Product Description     | IGF1 Elisa Kit is an enzyme immunoassay for the quantitative determination of human insulin-like gro wth factor-1 in human serum.                                                                     |
| Suitable Sample         | Serum                                                                                                                                                                                                 |
| Sample Volume           | 50 μL                                                                                                                                                                                                 |
| Label                   | HRP-conjugate                                                                                                                                                                                         |
| Detection Method        | Colorimetric                                                                                                                                                                                          |
| Assay Type              | Quantitative                                                                                                                                                                                          |
| Calibration Range       | 0 to 600 ng/mL                                                                                                                                                                                        |
| Limit of Detection      | 9.75 ng/mL                                                                                                                                                                                            |
| Reactivity              | Human                                                                                                                                                                                                 |
| Regulation Status       | For research use only (RUO)                                                                                                                                                                           |
| Quality Control Testing | Standard Curve<br>The standard curve is for the purpose of illustration only and should not be used to calculate unknown<br>s. A standard curve should be generated each time the assay is performed. |