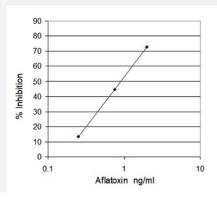

## **Applications**

The standard curve is for the purpose of illustration only and should not be used to calculate unknowns. A standard curve should be generated each time the assay is performed.

| Specification           |                                                                                                                                                                                                 |
|-------------------------|-------------------------------------------------------------------------------------------------------------------------------------------------------------------------------------------------|
| Product Description     | Aflatoxin B ELISA Kit is a competitive enzyme immunoassay for the quantitative measurement of afla toxin B in sample extract.                                                                   |
| Sample Volume           | 25 uL                                                                                                                                                                                           |
| Label                   | HRP-conjugated                                                                                                                                                                                  |
| <b>Detection Method</b> | Colorimetric                                                                                                                                                                                    |
| Assay Type              | Quantitative                                                                                                                                                                                    |
| Calibration Range       | 0.5 to 8 ng/mL                                                                                                                                                                                  |
| Regulatory Status       | For research use only (RUO)                                                                                                                                                                     |
| Quality Control Testing | Standard curve The standard curve is for the purpose of illustration only and should not be used to calculate unknown s. A standard curve should be generated each time the assay is performed. |
| Storage Instruction     | Store the kit at 4°C.                                                                                                                                                                           |