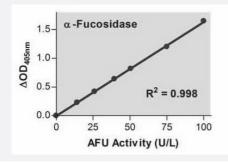

## **Applications**

The titration curve is for the purpose of illustration only and should not be used to calculate unknowns. A titration curve should be generated each time the assay is performed.

| Specification           |                                                                                                                                                                                                   |
|-------------------------|---------------------------------------------------------------------------------------------------------------------------------------------------------------------------------------------------|
| Product Description     | Alpha-L-Fucosidase Assay Kit is a quantitative colorimetric determination of alpha-L-Fucosidase act ivity in biological samples at 405 nm.                                                        |
| Suitable Sample         | Plasma, serum, tissue, cell lysate, etc.                                                                                                                                                          |
| Sample Volume           | 10 uL                                                                                                                                                                                             |
| <b>Detection Method</b> | Colorimetric                                                                                                                                                                                      |
| Assay Type              | Quantitative                                                                                                                                                                                      |
| Calibration Range       | 1 to 100 U/L                                                                                                                                                                                      |
| Limit of Detection      | 1 U/L                                                                                                                                                                                             |
| Regulatory Status       | For research use only (RUO)                                                                                                                                                                       |
| Quality Control Testing | Titration Curve The titration curve is for the purpose of illustration only and should not be used to calculate unknowns. A titration curve should be generated each time the assay is performed. |
| Storage Instruction     | Store the kit at -20°C.                                                                                                                                                                           |