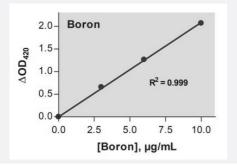

## Applications

The standard curve is for the purpose of illustration only and should not be used to calculate unknowns. A standard curve should be generated each time the assay is performed.

| Specification           |                                                                                                                                                                                                       |
|-------------------------|-------------------------------------------------------------------------------------------------------------------------------------------------------------------------------------------------------|
| Product Description     | Boron Assay Kit is a quantitative colorimetric determination of boron in agricultural and environmenta I samples at 420 nm.                                                                           |
| Suitable Sample         | Water, Plant tissue, Soil samples, and Antibody conjugation solutions                                                                                                                                 |
| Sample Volume           | 100 uL (96-well)                                                                                                                                                                                      |
| Detection Method        | Colorimetric                                                                                                                                                                                          |
| Assay Type              | Quantitative                                                                                                                                                                                          |
| Calibration Range       | 0.05 to 10 ug/mL (96-well)                                                                                                                                                                            |
| Limit of Detection      | 0.05 ug/mL or 0.05 ppm                                                                                                                                                                                |
| Regulatory Status       | For research use only (RUO)                                                                                                                                                                           |
| Quality Control Testing | Standard Curve<br>The standard curve is for the purpose of illustration only and should not be used to calculate unknown<br>s. A standard curve should be generated each time the assay is performed. |
| Storage Instruction     | Store the kit at 4°C.                                                                                                                                                                                 |