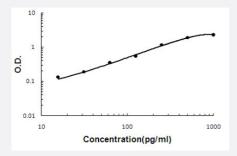

## **Applications**

The standard curve is for the purpose of illustration only and should not be used to calculate unknowns. A standard curve should be generated each time the assay is performed.

| Specification           |                                                                                                                                                                                                         |
|-------------------------|---------------------------------------------------------------------------------------------------------------------------------------------------------------------------------------------------------|
| Product Description     | Cxcl3 (Mouse) ELISA Kit is a sandwich enzyme-linked immunosorbent assay for the quantitative me asurement of mouse Cxcl3 in cell culture supernatants, cell lysates, serum and plasma (heparin, EDT A). |
| Suitable Sample         | Cell Culture Supernatants, Cell Lysates, Plasma (EDTA, Heparin) and Serum.                                                                                                                              |
| Sample Volume           | 100 uL                                                                                                                                                                                                  |
| Label                   | HRP-conjugated                                                                                                                                                                                          |
| Detection Method        | Colorimetric                                                                                                                                                                                            |
| Assay Type              | Quantitative                                                                                                                                                                                            |
| Calibration Range       | 15.6 to 1000 pg/mL                                                                                                                                                                                      |
| Reactivity              | Mouse                                                                                                                                                                                                   |
| Regulatory Status       | For research use only (RUO)                                                                                                                                                                             |
| Quality Control Testing | Standard curve The standard curve is for the purpose of illustration only and should not be used to calculate unknown s. A standard curve should be generated each time the assay is performed.         |
| Storage Instruction     | Store at 4°C for 6 months, at -20°C for 12 months. Avoid multiple freeze-thaw cycles.                                                                                                                   |