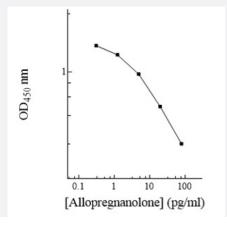

## **Applications**

The standard curve is for the purpose of illustration only and should not be used to calculate unknowns. A standard curve should be generated each time the assay is performed.

| Specification           |                                                                                                                                                                                                 |
|-------------------------|-------------------------------------------------------------------------------------------------------------------------------------------------------------------------------------------------|
| Product Description     | Allopregnanolone ELISA Kit is a competitive enzyme-linked immunosorbent assay for quantitative m easurement of Allopregnanolone in plasma, serum, plasma, serum, milk, urine, and saliva.       |
| Suitable Sample         | plasma, serum, plasma, serum, milk, urine, and saliva                                                                                                                                           |
| Sample Volume           | 25 uL                                                                                                                                                                                           |
| Label                   | Peroxidase-conjugated                                                                                                                                                                           |
| <b>Detection Method</b> | Colorimetric                                                                                                                                                                                    |
| Assay Type              | Quantitative                                                                                                                                                                                    |
| Calibration Range       | 0 to 320 pg/mL                                                                                                                                                                                  |
| Regulatory Status       | For research use only (RUO)                                                                                                                                                                     |
| Quality Control Testing | Standard curve The standard curve is for the purpose of illustration only and should not be used to calculate unknown s. A standard curve should be generated each time the assay is performed. |
| Storage Instruction     | Store components of the kit at 4°C or -20°C as described in the protocol.                                                                                                                       |