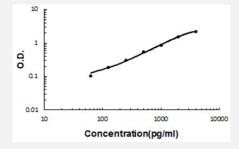

## **Applications**

The standard curve is for the purpose of illustration only and should not be used to calculate unknowns. A standard curve should be generated each time the assay is performed.

| Specification           |                                                                                                                                                                                                 |
|-------------------------|-------------------------------------------------------------------------------------------------------------------------------------------------------------------------------------------------|
| Product Description     | Bmper (Rat) ELISA Kit is a sandwich enzyme-linked immunosorbent assay for quantitative detection of rat Bmper in cell culture supernates, serum and plasma (heparin, EDTA, citrate).            |
| Suitable Sample         | Cell culture supernates, serum and plasma (heparin, EDTA, citrate)                                                                                                                              |
| Sample Volume           | 100 uL                                                                                                                                                                                          |
| Label                   | HRP-conjugated                                                                                                                                                                                  |
| <b>Detection Method</b> | Colorimetric                                                                                                                                                                                    |
| Assay Type              | Quantitative                                                                                                                                                                                    |
| Calibration Range       | 62.5 to 4000 pg/mL                                                                                                                                                                              |
| Reactivity              | Rat                                                                                                                                                                                             |
| Regulatory Status       | For research use only (RUO)                                                                                                                                                                     |
| Quality Control Testing | Standard curve The standard curve is for the purpose of illustration only and should not be used to calculate unknown s. A standard curve should be generated each time the assay is performed. |
| Storage Instruction     | Store at 4°C for six months. For long term storage store at -20°C. Avoid repeated freezing and thawing.                                                                                         |