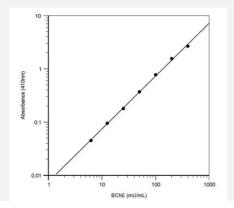

## Applications

The standard curve is for the purpose of illustration only and should not be used to calculate unknowns. A standard curve should be generated each time the assay is performed.

| Specification           |                                                                                                                                                                                                       |
|-------------------------|-------------------------------------------------------------------------------------------------------------------------------------------------------------------------------------------------------|
| Product Description     | BCHE Activity Assay Kit (Colorimetric) is a colorimetric assay used for the measurement of BCHE a ctivity.                                                                                            |
| Suitable Sample         | Biological Sample                                                                                                                                                                                     |
| Sample Volume           | 100 uL                                                                                                                                                                                                |
| Detection Method        | Colorimetric                                                                                                                                                                                          |
| Calibration Range       | 6.5 to 400 mU/mL                                                                                                                                                                                      |
| Limit of Detection      | 6 mU/mL                                                                                                                                                                                               |
| Regulatory Status       | For research use only (RUO)                                                                                                                                                                           |
| Quality Control Testing | Standard curve<br>The standard curve is for the purpose of illustration only and should not be used to calculate unknown<br>s. A standard curve should be generated each time the assay is performed. |
| Storage Instruction     | Store the kit at -20°C and avoid from light.                                                                                                                                                          |