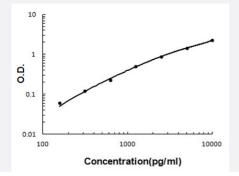

## Applications

The standard curve is for the purpose of illustration only and should not be used to calculate unknowns. A standard curve should be generated each time the assay is performed.

| Specification           |                                                                                                                                                                                                       |
|-------------------------|-------------------------------------------------------------------------------------------------------------------------------------------------------------------------------------------------------|
| Product Description     | Antxr2 (Mouse) ELISA Kit is a sandwich enzyme-linked immunosorbent assay for quantitative detecti on of mouse Antxr2 in cell culture supernates, serum and plasma (heparin, EDTA, citrate).           |
| Suitable Sample         | Cell culture supernates, serum and plasma (heparin, EDTA, citrate)                                                                                                                                    |
| Sample Volume           | 100 uL                                                                                                                                                                                                |
| Label                   | HRP-conjugated                                                                                                                                                                                        |
| Detection Method        | Colorimetric                                                                                                                                                                                          |
| Assay Type              | Quantitative                                                                                                                                                                                          |
| Calibration Range       | 156 to 10000 pg/mL                                                                                                                                                                                    |
| Reactivity              | Mouse                                                                                                                                                                                                 |
| Regulatory Status       | For research use only (RUO)                                                                                                                                                                           |
| Quality Control Testing | Standard curve<br>The standard curve is for the purpose of illustration only and should not be used to calculate unknown<br>s. A standard curve should be generated each time the assay is performed. |
| Storage Instruction     | Store at 4°C for six months. For long term storage store at -20°C.<br>Avoid repeated freezing and thawing.                                                                                            |