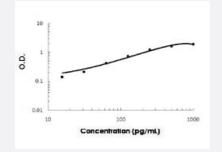

## Applications

The standard curve is for the purpose of illustration only and should not be used to calculate unknowns. A standard curve should be generated each time the assay is performed.

| Specification           |                                                                                                                                                                                                       |
|-------------------------|-------------------------------------------------------------------------------------------------------------------------------------------------------------------------------------------------------|
| Product Description     | Areg (Mouse) ELISA Kit is a sandwich enzyme-linked immunosorbent assay for the quantitative mea surement of mouse Areg in cell culture supernates, cell lysates, serum and plasma (heparin, EDTA).    |
| Suitable Sample         | Cell culture supernates, Cell lysates, Serum and Plasma (heparin, EDTA)                                                                                                                               |
| Sample Volume           | 100 uL                                                                                                                                                                                                |
| Label                   | HRP-conjugated                                                                                                                                                                                        |
| Detection Method        | Colorimetric                                                                                                                                                                                          |
| Assay Type              | Quantitative                                                                                                                                                                                          |
| Calibration Range       | 15.6 to 1000 pg/mL                                                                                                                                                                                    |
| Reactivity              | Mouse                                                                                                                                                                                                 |
| Regulatory Status       | For research use only (RUO)                                                                                                                                                                           |
| Quality Control Testing | Standard curve<br>The standard curve is for the purpose of illustration only and should not be used to calculate unknown<br>s. A standard curve should be generated each time the assay is performed. |
| Storage Instruction     | Store at 4°C for 6 months, at -20°C for 12 months. Avoid multiple freeze-thaw cycles.                                                                                                                 |