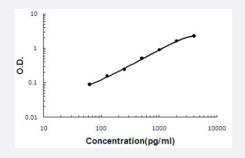

# Applications

The standard curve is for the purpose of illustration only and should not be used to calculate unknowns. A standard curve should be generated each time the assay is performed.

### Specification

| Product Description     | GREM2 (Monkey) ELISA Kit is a sandwich enzyme-linked immunosorbent assay for quantitative det ection of monkey primate GREM2 in cell culture supernates, serum and plasma (heparin, EDTA).            |
|-------------------------|-------------------------------------------------------------------------------------------------------------------------------------------------------------------------------------------------------|
| Suitable Sample         | Cell culture supernates, serum and plasma (heparin, EDTA)                                                                                                                                             |
| Sample Volume           | 100 uL                                                                                                                                                                                                |
| Label                   | HRP-conjugated                                                                                                                                                                                        |
| Detection Method        | Colorimetric                                                                                                                                                                                          |
| Assay Type              | Quantitative                                                                                                                                                                                          |
| Calibration Range       | 62.5 to 4000 pg/mL                                                                                                                                                                                    |
| Reactivity              | Monkey                                                                                                                                                                                                |
| Regulatory Status       | For research use only (RUO)                                                                                                                                                                           |
| Quality Control Testing | Standard curve<br>The standard curve is for the purpose of illustration only and should not be used to calculate unknown<br>s. A standard curve should be generated each time the assay is performed. |
| Storage Instruction     | Store at 4°C for six months. For long term storage store at -20°C.<br>Avoid repeated freezing and thawing.                                                                                            |