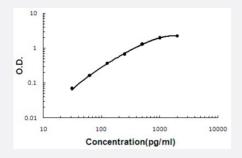

## **Applications**

The standard curve is for the purpose of illustration only and should not be used to calculate unknowns. A standard curve should be generated each time the assay is performed.

| Specification           |                                                                                                                                                                                                 |
|-------------------------|-------------------------------------------------------------------------------------------------------------------------------------------------------------------------------------------------|
| Product Description     | FGF1 (Equine) ELISA Kit is a sandwich enzyme-linked immunosorbent assay for quantitative detection of horse equine FGF1 in cell culture supernates, serum and plasma (heparin, EDTA).           |
| Suitable Sample         | Cell culture supernates, serum and plasma (heparin, EDTA)                                                                                                                                       |
| Sample Volume           | 100 uL                                                                                                                                                                                          |
| Label                   | HRP-conjugated                                                                                                                                                                                  |
| <b>Detection Method</b> | Colorimetric                                                                                                                                                                                    |
| Assay Type              | Quantitative                                                                                                                                                                                    |
| Calibration Range       | 31.2 to 2000 pg/mL                                                                                                                                                                              |
| Reactivity              | Horse                                                                                                                                                                                           |
| Regulatory Status       | For research use only (RUO)                                                                                                                                                                     |
| Quality Control Testing | Standard curve The standard curve is for the purpose of illustration only and should not be used to calculate unknown s. A standard curve should be generated each time the assay is performed. |
| Storage Instruction     | Store at 4°C for six months. For long term storage store at -20°C.  Avoid repeated freezing and thawing.                                                                                        |